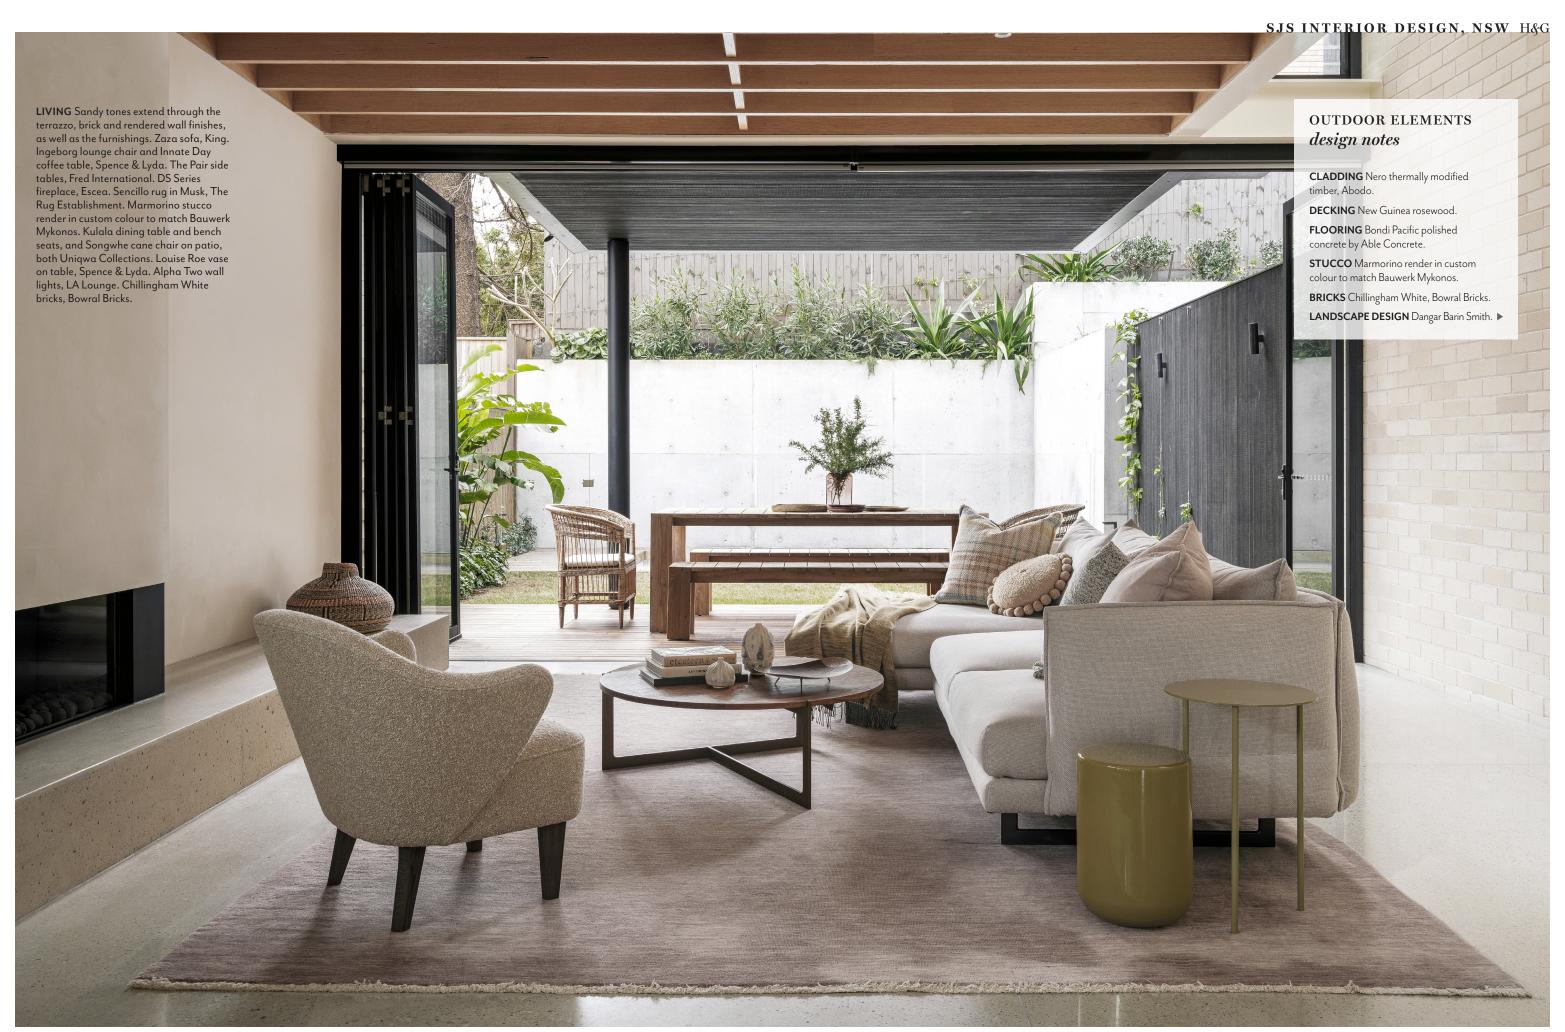

KITCHEN Top Bondi Pacific polished concrete flooring by Able Concrete (seen throughout). Island in Glacier Quartzite, Worldstone Solutions. Rear benchtop in Corian Sparkling White, CASF. Splashback in Zellige tiles in Moroccan White, Barefoot Living. Upper cabinets in Alhena (antique brass and clear satin finish), Astor Metal Finishes. Two-pack polyurethane lower joinery in Dulux Lexicon Quarter. Dowel stools, Mr Fräg. Zip 'HydroTap Celsius All-In-One Arc' in Gunmetal, Harvey Norman Commercial. Appliances, Miele. Highline pendant, Archier. Passion I artwork by Barbara Kitallides, Curatorial+Co. DINING Above left and opposite Custom dining table, The Organic Ceramics Co. Thonet 'Hoffman' dining chairs, Anibou. Custom bench seat with cushions, SJS Interior Design. Nightworks Studio 'Code Delta Kilo' and 'Code Xray' pendants, Workshopped. Bowl and vase, Dinosaur Designs. Artwork by Eduardo Santos. STAIRWAY Above right Engineered hardwood stairs from Tongue & Groove Flooring, installed by Precision Flooring. Baba Tree 'Nosere Yure' basket, Spence & Lyda.