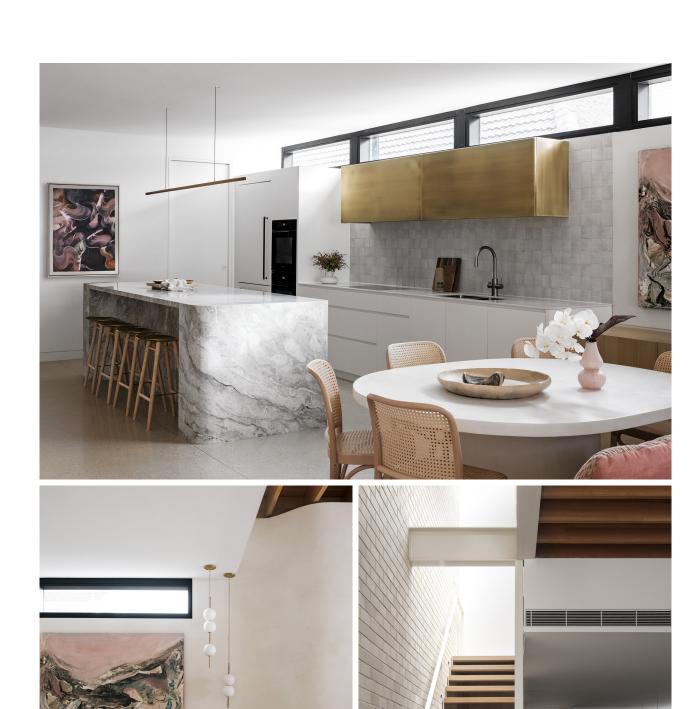

KITCHEN Top Bondi Pacific polished concrete flooring by Able Concrete (seen throughout). Island in Glacier Quartzite, Worldstone Solutions. Rear benchtop in Corian Sparkling White, CASF. Splashback in Zellige tiles in Moroccan White, Barefoot Living. Upper cabinets in Alhena (antique brass and clear satin finish), Astor Metal Finishes. Two-pack polyurethane lower joinery in Dulux Lexicon Quarter. Dowel stools, Mr Fräg. Zip 'HydroTap Celsius All-In-One Arc' in Gunmetal, Harvey Norman Commercial. Appliances, Miele. Highline pendant, Archier. Passion I artwork by Barbara Kitallides, Curatorial+Co. DINING Above left and opposite Custom dining table, The Organic Ceramics Co. Thonet 'Hoffman' dining chairs, Anibou. Custom bench seat with cushions, SJS Interior Design. Nightworks Studio 'Code Delta Kilo' and 'Code Xray' pendants, Workshopped. Bowl and vase, Dinosaur Designs. Artwork by Eduardo Santos. STAIRWAY Above right Engineered hardwood stairs from Tongue & Groove Flooring, installed by Precision Flooring. Baba Tree 'Nosere Yure' basket, Spence & Lyda.