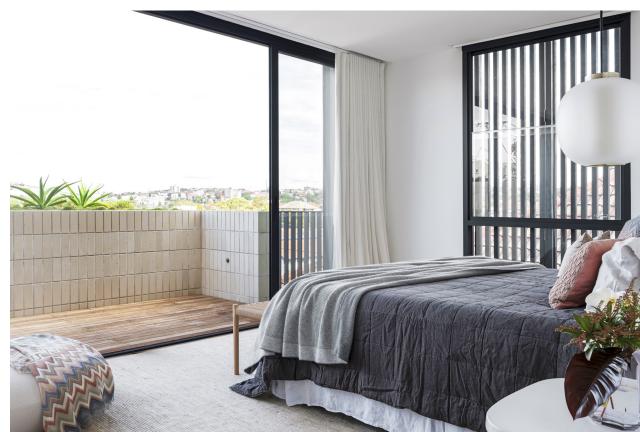

MAIN BEDROOM Top The upper level has expansive views. Bed, client's own. Bloom pendant, HG Furniture Solutions. Nesting Table 01 bedside table, The Organic Ceramics Co. Lode ottoman, King. Missoni throw (on ottoman), Spence & Lyda. Angora and merino wool throw (on bed) in Pale Grey/Dove, Bemboka. Bedouin Sand rug, The Rug Establishment. POOL Above left Decking in New Guinea rosewood. Wall in off-form concrete. Inax pool tiles, Artedomus. ENTRY Above right Steps in Bondi Pacific concrete mix, and path in Bondi Pacific exposed-aggregate concrete, both by Able Concrete. BATHROOM Opposite Floor and walls in Sleek Grey tumbled mosaics, Surface Gallery. Valencia concrete bathtub, Concrete Nation. Astra Walker 'Icon' wall spout and lever wall mixer in Brushed Platinum, Harvey Norman Commercial. Orb Dome Mirror wall lights, LightCo. Waffle linen bath towel, Shack Palace. H&G