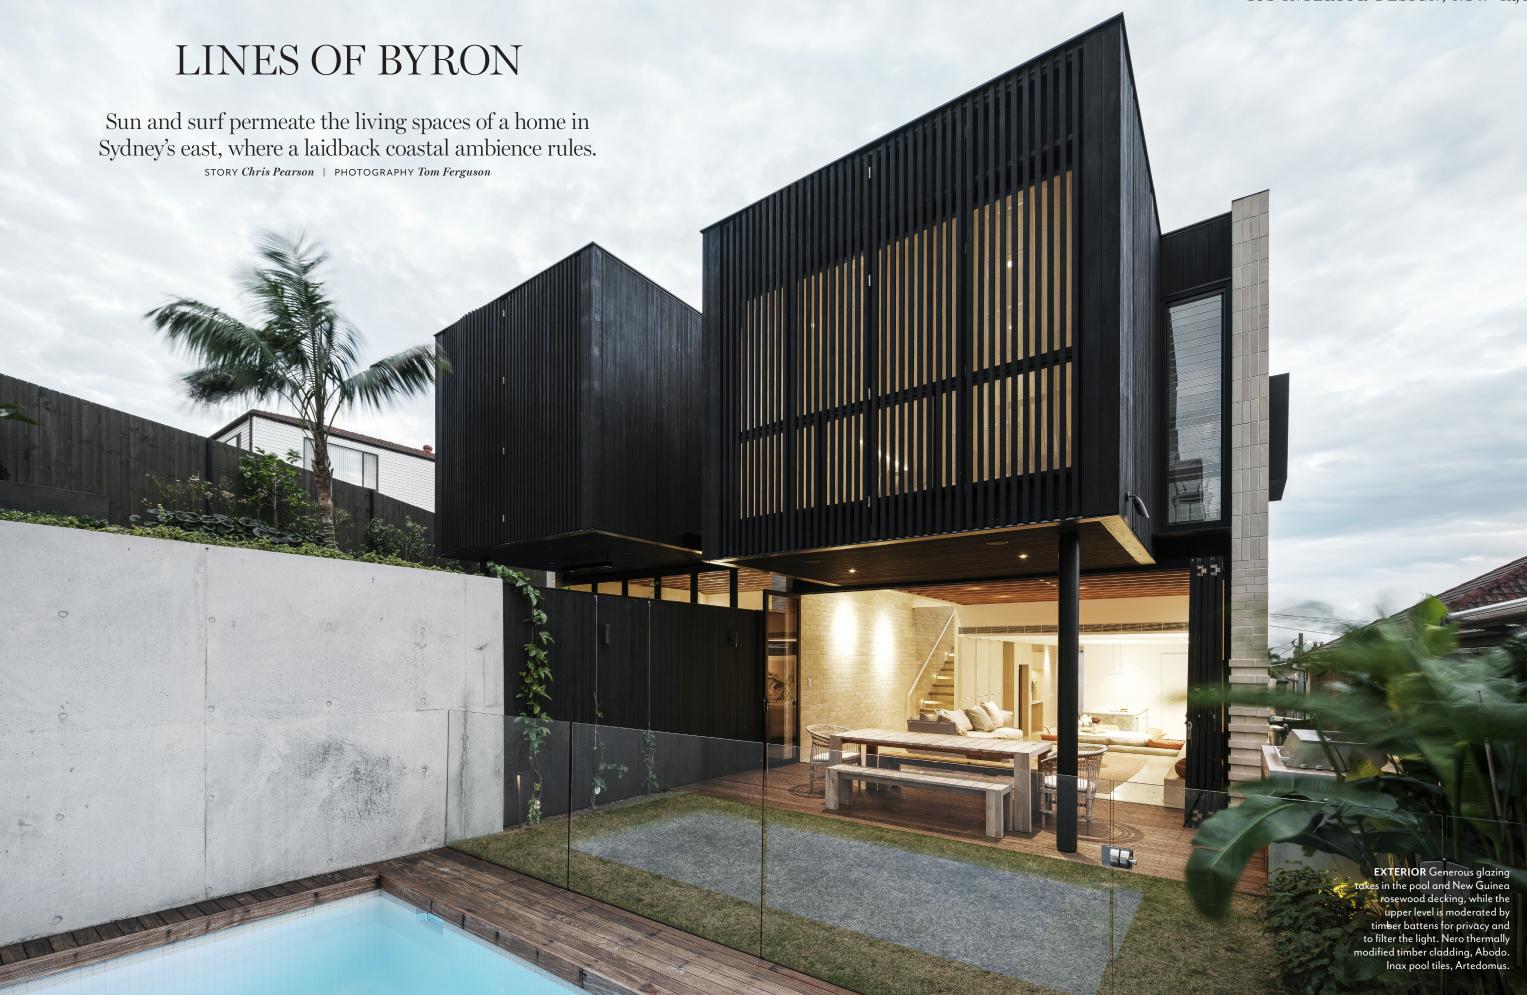

MAIN BEDROOM Top The upper level has expansive views. Bed, client's own. Bloom pendant, HG Furniture Solutions. Nesting Table 01 bedside table, The Organic Ceramics Co. Lode ottoman, King. Missoni throw (on ottoman), Spence & Lyda. Angora and merino wool throw (on bed) in Pale Grey/Dove, Bemboka. Bedouin Sand rug, The Rug Establishment. POOL Above left Decking in New Guinea rosewood. Wall in off-form concrete. Inax pool tiles, Artedomus. ENTRY Above right Steps in Bondi Pacific concrete mix, and path in Bondi Pacific exposed-aggregate concrete, both by Able Concrete. BATHROOM Opposite Floor and walls in Sleek Grey tumbled mosaics, Surface Gallery. Valencia concrete bathtub, Concrete Nation. Astra Walker 'Icon' wall spout and lever wall mixer in Brushed Platinum, Harvey Norman Commercial. Orb Dome Mirror wall lights, LightCo. Waffle linen bath towel, Shack Palace. H&G