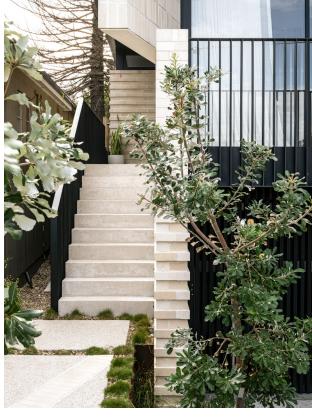

MAIN BEDROOM Top The upper level has expansive views. Bed, client's own. Bloom pendant, HG Furniture Solutions. Nesting Table 01 bedside table, The Organic Ceramics Co. Lode ottoman, King. Missoni throw (on ottoman), Spence & Lyda. Angora and merino wool throw (on bed) in Pale Grey/Dove, Bemboka. Bedouin Sand rug, The Rug Establishment. POOL Above left Decking in New Guinea rosewood. Wall in off-form concrete. Inax pool tiles, Artedomus. ENTRY Above right Steps in Bondi Pacific concrete mix, and path in Bondi Pacific exposed-aggregate concrete, both by Able Concrete. BATHROOM Opposite Floor and walls in Sleek Grey tumbled mosaics, Surface Gallery. Valencia concrete bathtub, Concrete Nation. Astra Walker 'Icon' wall spout and lever wall mixer in Brushed Platinum, Harvey Norman Commercial. Orb Dome Mirror wall lights, LightCo. Waffle linen bath towel, Shack Palace. H&G