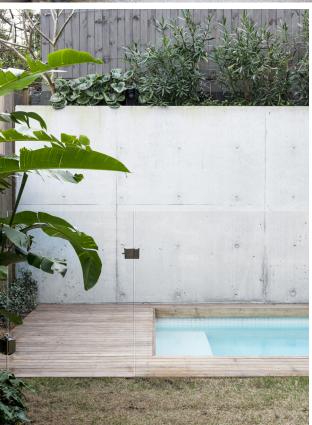

MAIN BEDROOM Top The upper level has expansive views. Bed, client's own. Bloom pendant, HG Furniture Solutions. Nesting Table 01 bedside table, The Organic Ceramics Co. Lode ottoman, King. Missoni throw (on ottoman), Spence & Lyda. Angora and merino wool throw (on bed) in Pale Grey/Dove, Bemboka. Bedouin Sand rug, The Rug Establishment. POOL Above left Decking in New Guinea rosewood. Wall in off-form concrete. Inax pool tiles, Artedomus. ENTRY Above right Steps in Bondi Pacific concrete mix, and path in Bondi Pacific exposed-aggregate concrete, both by Able Concrete. BATHROOM Opposite Floor and walls in Sleek Grey tumbled mosaics, Surface Gallery. Valencia concrete bathtub, Concrete Nation. Astra Walker 'Icon' wall spout and lever wall mixer in Brushed Platinum, Harvey Norman Commercial. Orb Dome Mirror wall lights, LightCo. Waffle linen bath towel, Shack Palace. H&G