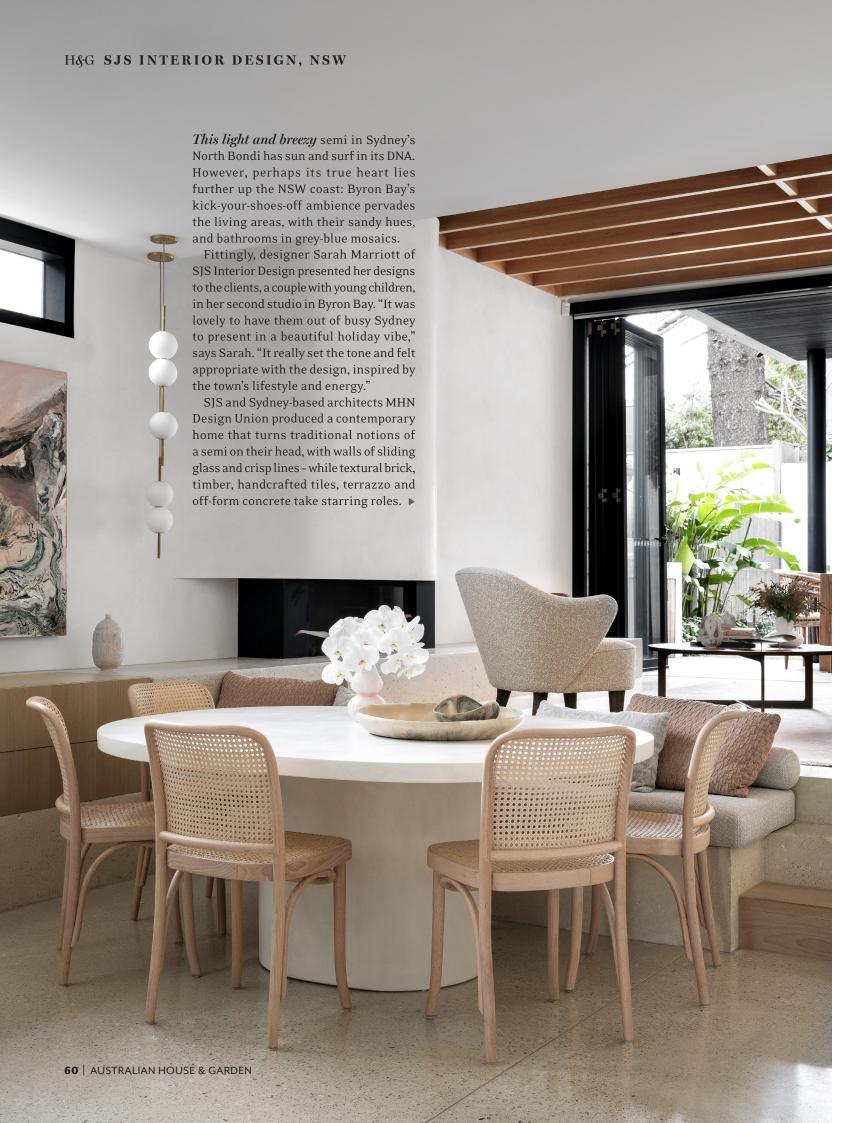

KITCHEN Top Bondi Pacific polished concrete flooring by Able Concrete (seen throughout). Island in Glacier Quartzite, Worldstone Solutions. Rear benchtop in Corian Sparkling White, CASF. Splashback in Zellige tiles in Moroccan White, Barefoot Living. Upper cabinets in Alhena (antique brass and clear satin finish), Astor Metal Finishes. Two-pack polyurethane lower joinery in Dulux Lexicon Quarter. Dowel stools, Mr Fräg. Zip 'HydroTap Celsius All-In-One Arc' in Gunmetal, Harvey Norman Commercial. Appliances, Miele. Highline pendant, Archier. Passion I artwork by Barbara Kitallides, Curatorial+Co. DINING Above left and opposite Custom dining table, The Organic Ceramics Co. Thonet 'Hoffman' dining chairs, Anibou. Custom bench seat with cushions, SJS Interior Design. Nightworks Studio 'Code Delta Kilo' and 'Code Xray' pendants, Workshopped. Bowl and vase, Dinosaur Designs. Artwork by Eduardo Santos. STAIRWAY Above right Engineered hardwood stairs from Tongue & Groove Flooring, installed by Precision Flooring. Baba Tree 'Nosere Yure' basket, Spence & Lyda.