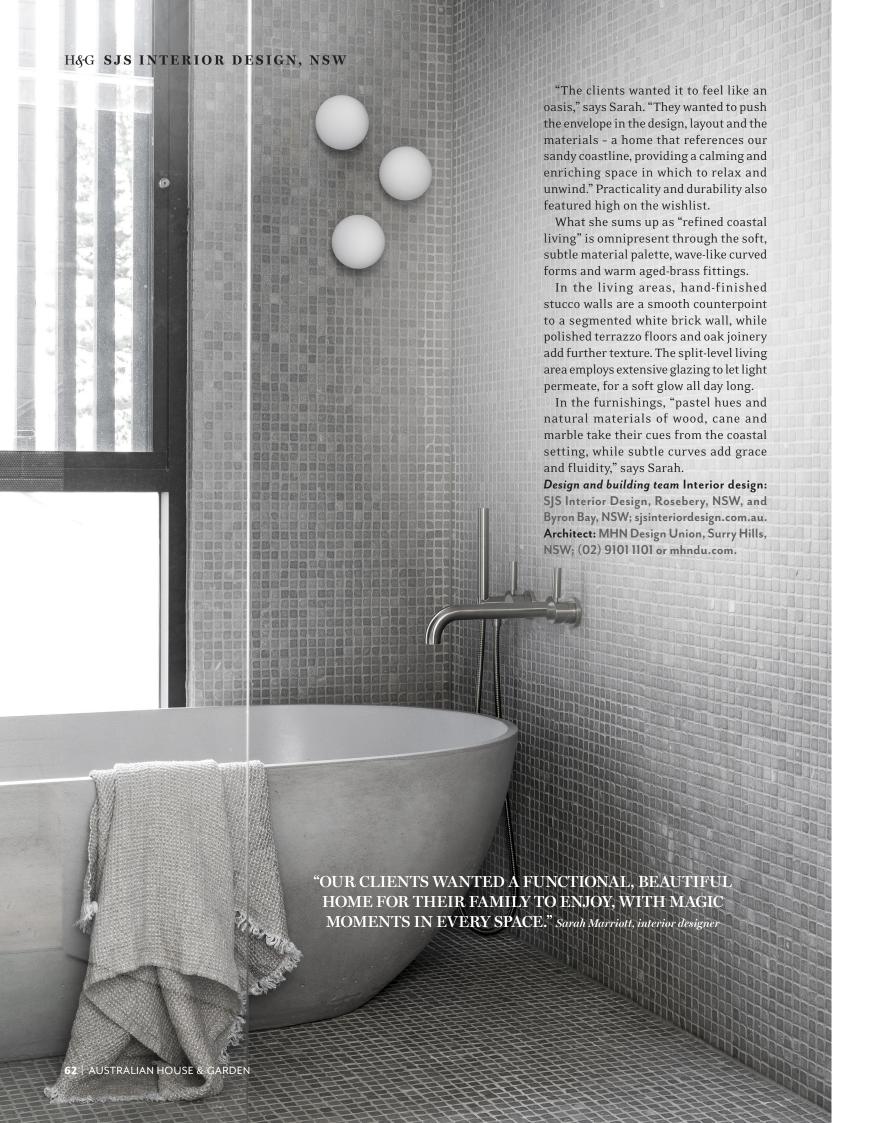

MAIN BEDROOM Top The upper level has expansive views. Bed, client's own. Bloom pendant, HG Furniture Solutions. Nesting Table 01 bedside table, The Organic Ceramics Co. Lode ottoman, King. Missoni throw (on ottoman), Spence & Lyda. Angora and merino wool throw (on bed) in Pale Grey/Dove, Bemboka. Bedouin Sand rug, The Rug Establishment. POOL Above left Decking in New Guinea rosewood. Wall in off-form concrete. Inax pool tiles, Artedomus. ENTRY Above right Steps in Bondi Pacific concrete mix, and path in Bondi Pacific exposed-aggregate concrete, both by Able Concrete. BATHROOM Opposite Floor and walls in Sleek Grey tumbled mosaics, Surface Gallery. Valencia concrete bathtub, Concrete Nation. Astra Walker 'Icon' wall spout and lever wall mixer in Brushed Platinum, Harvey Norman Commercial. Orb Dome Mirror wall lights, LightCo. Waffle linen bath towel, Shack Palace. H&G